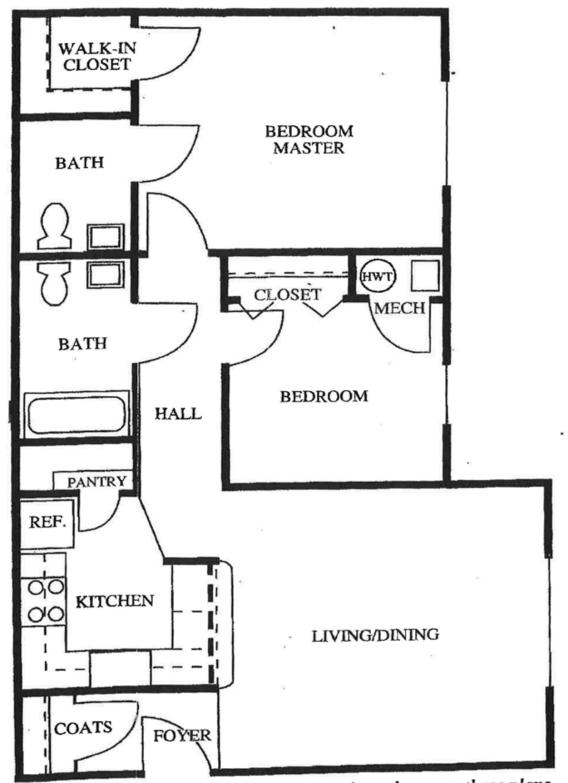

# 2 Bedroom Apartments (1 full and 1 ½ Bath, 1000 square ft.)

50% Income Limit 2 Bedroom Apartments = \$600 60% Income Limit 2 Bedroom Apartments = \$700 RENT INCLUDES WATER, SEWER AND TRASH REMOVAL Section 8 Vouchers Accepted

# **AMENITIES INCLUDE:**

- ◆ Central Air-Conditioning
- ◆ Wall-to-Wall Carpeting/
  - Vinyl Plank Flooring
- ♦ Walk-in Closet
- ◆ Spacious Floor Plans
- ◆ Fully Equipped Kitchen
- with Dishwasher & Pantry