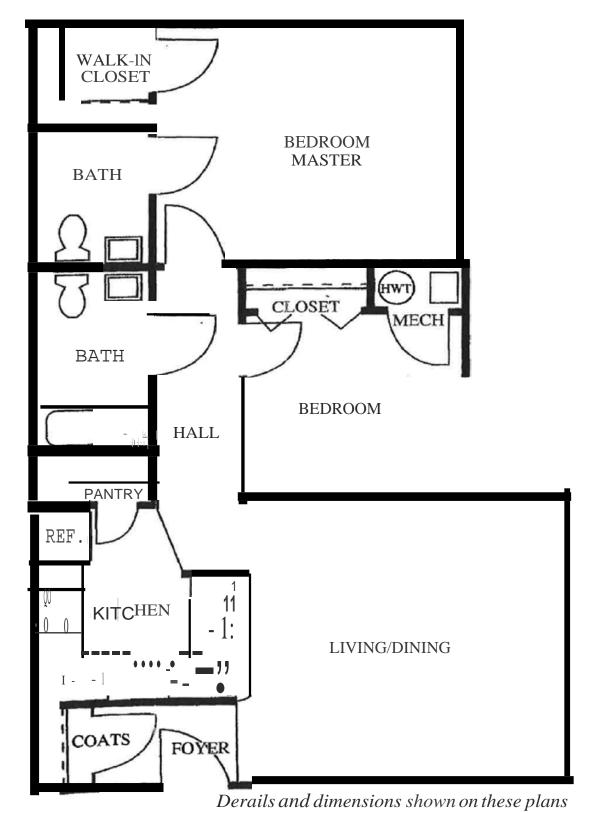

#### **RENTAL INFORMATION:**

71 Affordable Housing, General Occupancy Apartments

2 Bedroom Apartments (1 full and 1 ½ Bath, 1000 square ft.)

50% Income Limit 2BR Apartments at \$605 per month

60% Income Limit 2BR Apartments at \$675 per month