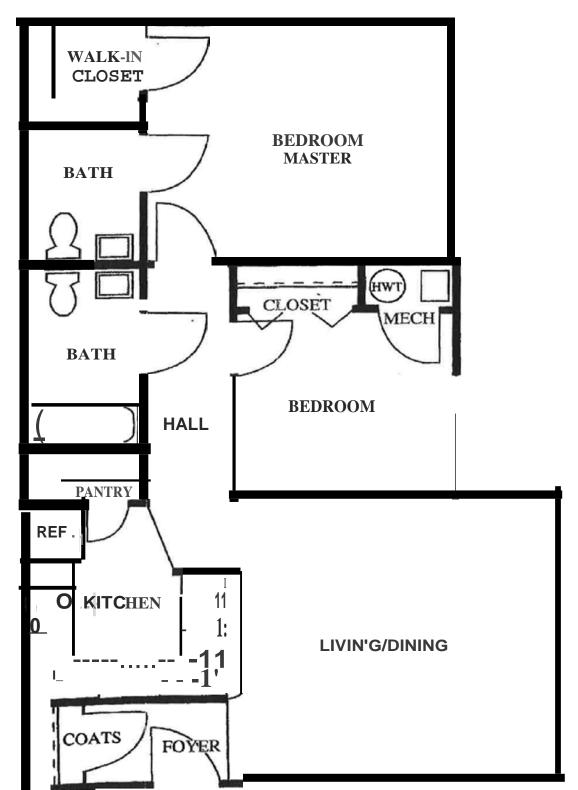

## 2 Bedroom Apartments (1 full and 1 ½ Bath, 1000 square ft.)

50% Income Limit 2 Bedroom Apartments = \$630 60% Income Limit 2 Bedroom Apartments = \$730 RENT INCLUDES WATER, SEWER AND TRASH REMOVAL Section 8 Vouchers Accepted

## **AMENITIES INCLUDE:**

- ◆ Central Air-Conditioning
- ♦ Wall-to-Wall Carpeting/
  - Vinyl Plank Flooring
- ♦ Walk-in Closet
- ♦ Spacious Floor Plans
- ◆Fully Equipped Kitchen
- with Dishwasher & Pantry

Details and dimensions shown on these plans are approximate and subject to change

Dear Applicant:

In order to process your application, we find it necessary to charge an application fee. **The fee** is \$17 for one adult or \$34 for two or more adults. Please note: if you are applying under the section 811 PRA Demo Program, the application fee is not applicable. For all others,